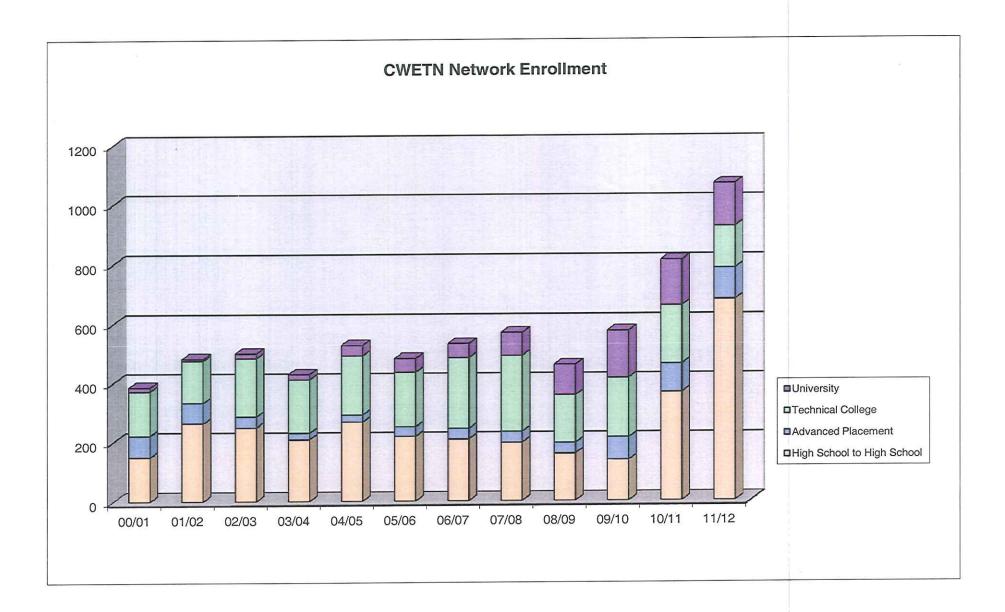

## AGENDA:

- 1. CALL TO ORDER / ROLL CALL
- 2. PLEDGE OF ALLEGIANCE
- 3. NOTICE OF POSTING
- 4. PUBLIC PARTICIPATION
- 5. BOARD COMMENDATIONS
  - 5.01 Andrew Kaiser State Participant in Cross Country
  - 5.02 Alex Jorgenson & Taylor Kalepp All State Honors in Football
- 6. PLTW / Tech. Ed. Presentation James Weideman
- 7. <u>INFORMATION ITEMS:</u>
  - 7.01 Correspondence (If Any)
  - 7.02 Student Representative's Report
  - 7.03 Superintendent's Report Steve Kolden [Audit Report, Board Elections & Notice of Candidacy and Non-Candidacy, CWTEN Updates, Technology Update, Handbook Update, Parent Concern Regarding Bussing, Skyward Management Proposal]
- 8. <u>CONSENT AGENDA</u>
  - 8.01 Minutes from November 21, 2011 Regular Board Meeting
  - 8.02 Requests for Out-of-State Travel (If Any)
  - 8.03 Approve Board Member Attendance at Meetings Other Than Regular, Special or Committee Meetings (If Any)
  - 8.04 Approve Board Member Expenses for Travel Outside the District (If Any)
  - 8.05 Staff Resignations/Retirements/Leave Requests
     8.05-1 Extended Leave request for Bridget Kaiser, HS Family and Consumer Science
  - 8.06 Personnel Transfers / New Hires
    - 8.06-1 Bryon Graun, Assistant Varsity Track Coach
    - 8.06-2 Rachel Salacinski, Middle School Swim Coach
- 9. <u>REGULAR BUSINESS CONSIDERATION OF:</u>
  - 9.01 Agenda Items Moved From Consent Agenda
  - 9.02 Recommendation of Finance Committee
- 10. DISCUSSION INFORMATION
  - 10.01 Consideration of Reports of Board Members' Attendance at Seminars and Workshops
  - 10.02 Discussion of Board Compensation for back to back meetings (clarification).
  - 10.03 WASB Delegate Assembly Resolutions
  - 10.04 Administrative Procedure #860 Visitation/Observation/Survey Request(s)