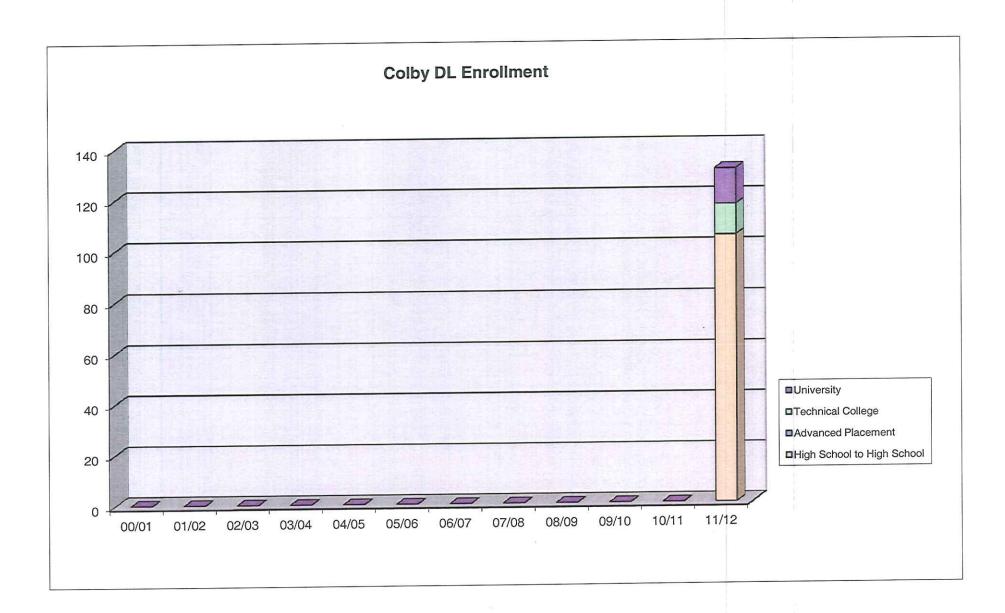

## AGENDA:

- 1. CALL TO ORDER / ROLL CALL
- 2. PLEDGE OF ALLEGIANCE
- 3. NOTICE OF POSTING
- 4. PUBLIC PARTICIPATION
- 5. BOARD COMMENDATIONS
  - 5.01 Andrew Kaiser State Participant in Cross Country
  - 5.02 Alex Jorgenson & Taylor Kalepp All State Honors in Football
- 6. PLTW / Tech. Ed. Presentation James Weideman
- 7. <u>INFORMATION ITEMS:</u>
  - 7.01 Correspondence (If Any)
  - 7.02 Student Representative's Report
  - 7.03 Superintendent's Report Steve Kolden [Audit Report, Board Elections & Notice of Candidacy and Non-Candidacy, CWTEN Updates, Technology Update, Handbook Update, Parent Concern Regarding Bussing, Skyward Management Proposal]
- 8. <u>CONSENT AGENDA</u>
  - 8.01 Minutes from November 21, 2011 Regular Board Meeting
  - 8.02 Requests for Out-of-State Travel (If Any)
  - 8.03 Approve Board Member Attendance at Meetings Other Than Regular, Special or Committee Meetings (If Any)
  - 8.04 Approve Board Member Expenses for Travel Outside the District (If Any)
  - 8.05 Staff Resignations/Retirements/Leave Requests
     8.05-1 Extended Leave request for Bridget Kaiser, HS Family and Consumer Science
  - 8.06 Personnel Transfers / New Hires
    - 8.06-1 Bryon Graun, Assistant Varsity Track Coach
    - 8.06-2 Rachel Salacinski, Middle School Swim Coach
- 9. <u>REGULAR BUSINESS CONSIDERATION OF:</u>
  - 9.01 Agenda Items Moved From Consent Agenda
  - 9.02 Recommendation of Finance Committee
- 10. DISCUSSION INFORMATION
  - 10.01 Consideration of Reports of Board Members' Attendance at Seminars and Workshops
  - 10.02 Discussion of Board Compensation for back to back meetings (clarification).
  - 10.03 WASB Delegate Assembly Resolutions
  - 10.04 Administrative Procedure #860 Visitation/Observation/Survey Request(s)